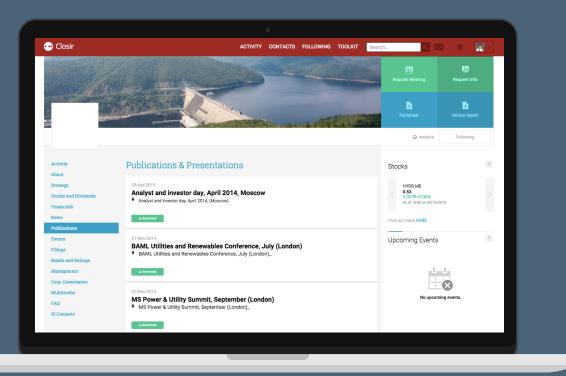

### **Benefits for investors**

| Closir                                                                                                                                                                                                                                                                                                                                                                                                                                                                                                                                                                                                                                                                                                                                                                                                                                                                                                                                                                                                                                                                                                                                                                                                                                                                                                                                                                                                                                                                                                                                                                                                                                                                                                                                                                                                                                                                                                                                                                                                                                                                                                                         |                                                                    |                   |         | ACTIVITY        | CONTACTS | FOLLOWING | TOOLKIT | Searc | :h 🔍 📐                      | <b>K</b> | <b>X</b> - |
|--------------------------------------------------------------------------------------------------------------------------------------------------------------------------------------------------------------------------------------------------------------------------------------------------------------------------------------------------------------------------------------------------------------------------------------------------------------------------------------------------------------------------------------------------------------------------------------------------------------------------------------------------------------------------------------------------------------------------------------------------------------------------------------------------------------------------------------------------------------------------------------------------------------------------------------------------------------------------------------------------------------------------------------------------------------------------------------------------------------------------------------------------------------------------------------------------------------------------------------------------------------------------------------------------------------------------------------------------------------------------------------------------------------------------------------------------------------------------------------------------------------------------------------------------------------------------------------------------------------------------------------------------------------------------------------------------------------------------------------------------------------------------------------------------------------------------------------------------------------------------------------------------------------------------------------------------------------------------------------------------------------------------------------------------------------------------------------------------------------------------------|--------------------------------------------------------------------|-------------------|---------|-----------------|----------|-----------|---------|-------|-----------------------------|----------|------------|
| Activity                                                                                                                                                                                                                                                                                                                                                                                                                                                                                                                                                                                                                                                                                                                                                                                                                                                                                                                                                                                                                                                                                                                                                                                                                                                                                                                                                                                                                                                                                                                                                                                                                                                                                                                                                                                                                                                                                                                                                                                                                                                                                                                       |                                                                    |                   |         |                 |          |           |         |       | Recent Notificatio          | ns       |            |
| ♥ Filter                                                                                                                                                                                                                                                                                                                                                                                                                                                                                                                                                                                                                                                                                                                                                                                                                                                                                                                                                                                                                                                                                                                                                                                                                                                                                                                                                                                                                                                                                                                                                                                                                                                                                                                                                                                                                                                                                                                                                                                                                                                                                                                       |                                                                    |                   |         |                 |          |           |         | •     | You don't have any notifica | tions.   |            |
| check all uncheck                                                                                                                                                                                                                                                                                                                                                                                                                                                                                                                                                                                                                                                                                                                                                                                                                                                                                                                                                                                                                                                                                                                                                                                                                                                                                                                                                                                                                                                                                                                                                                                                                                                                                                                                                                                                                                                                                                                                                                                                                                                                                                              |                                                                    |                   |         |                 |          |           | cic     | 150   | Recent Contacts             |          |            |
| Events                                                                                                                                                                                                                                                                                                                                                                                                                                                                                                                                                                                                                                                                                                                                                                                                                                                                                                                                                                                                                                                                                                                                                                                                                                                                                                                                                                                                                                                                                                                                                                                                                                                                                                                                                                                                                                                                                                                                                                                                                                                                                                                         | Documents                                                          | News              | People  | Updates         |          |           |         |       | You don't have any contact  | s yet.   |            |
|                                                                                                                                                                                                                                                                                                                                                                                                                                                                                                                                                                                                                                                                                                                                                                                                                                                                                                                                                                                                                                                                                                                                                                                                                                                                                                                                                                                                                                                                                                                                                                                                                                                                                                                                                                                                                                                                                                                                                                                                                                                                                                                                | k of Palestine<br>ITS 8 days ago                                   |                   |         |                 |          |           |         |       | Recent Messages             |          |            |
| time:                                                                                                                                                                                                                                                                                                                                                                                                                                                                                                                                                                                                                                                                                                                                                                                                                                                                                                                                                                                                                                                                                                                                                                                                                                                                                                                                                                                                                                                                                                                                                                                                                                                                                                                                                                                                                                                                                                                                                                                                                                                                                                                          | 2015-03-02 08:00:00 ver<br>save event in outlook                   |                   |         | ference         |          |           |         |       | You don't have any messa    | les yet. |            |
|                                                                                                                                                                                                                                                                                                                                                                                                                                                                                                                                                                                                                                                                                                                                                                                                                                                                                                                                                                                                                                                                                                                                                                                                                                                                                                                                                                                                                                                                                                                                                                                                                                                                                                                                                                                                                                                                                                                                                                                                                                                                                                                                | k of Palestine                                                     |                   |         |                 |          |           |         |       |                             |          |            |
| time:                                                                                                                                                                                                                                                                                                                                                                                                                                                                                                                                                                                                                                                                                                                                                                                                                                                                                                                                                                                                                                                                                                                                                                                                                                                                                                                                                                                                                                                                                                                                                                                                                                                                                                                                                                                                                                                                                                                                                                                                                                                                                                                          | estor Roadshow<br>2015-03-17 08:00:00 ver<br>save event in outlook | ue: Doha, Qatar 💡 | see map |                 |          |           |         |       |                             |          |            |
| INTER EVEN                                                                                                                                                                                                                                                                                                                                                                                                                                                                                                                                                                                                                                                                                                                                                                                                                                                                                                                                                                                                                                                                                                                                                                                                                                                                                                                                                                                                                                                                                                                                                                                                                                                                                                                                                                                                                                                                                                                                                                                                                                                                                                                     | r Rao<br>ITS 3 months ago<br>Ilyst Day                             |                   |         |                 |          |           |         |       |                             |          |            |
| time:                                                                                                                                                                                                                                                                                                                                                                                                                                                                                                                                                                                                                                                                                                                                                                                                                                                                                                                                                                                                                                                                                                                                                                                                                                                                                                                                                                                                                                                                                                                                                                                                                                                                                                                                                                                                                                                                                                                                                                                                                                                                                                                          | 2014-12-20 00:00:00 ver<br>save event in outlook                   | iue: 🛛 see map    |         |                 |          |           |         |       |                             |          |            |
| INTER EVEN                                                                                                                                                                                                                                                                                                                                                                                                                                                                                                                                                                                                                                                                                                                                                                                                                                                                                                                                                                                                                                                                                                                                                                                                                                                                                                                                                                                                                                                                                                                                                                                                                                                                                                                                                                                                                                                                                                                                                                                                                                                                                                                     | r Rao<br>ITS 3 months ago                                          |                   |         | _               |          |           |         |       |                             |          |            |
| and all all and a second secon | 2014-10-01 00:00:00 ver                                            |                   | -       | È (VTB Capital) |          |           |         |       |                             |          |            |
|                                                                                                                                                                                                                                                                                                                                                                                                                                                                                                                                                                                                                                                                                                                                                                                                                                                                                                                                                                                                                                                                                                                                                                                                                                                                                                                                                                                                                                                                                                                                                                                                                                                                                                                                                                                                                                                                                                                                                                                                                                                                                                                                |                                                                    |                   |         |                 |          |           |         |       |                             |          |            |