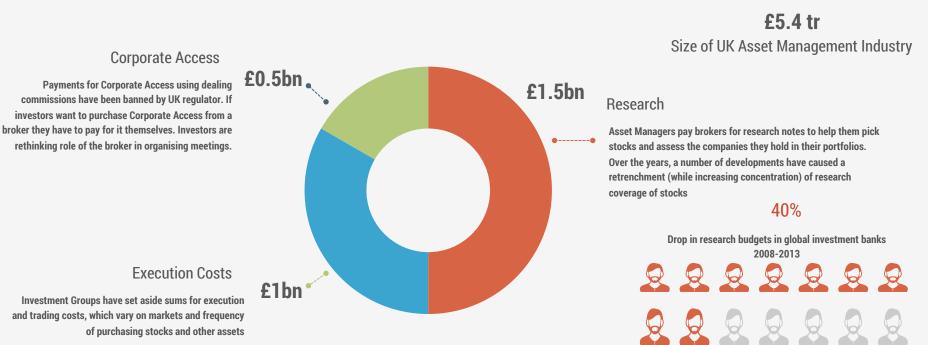

Falling commission payments and regulatory developments, most prominently in the UK, are resulting in brokers scaling back their support to companies. IR teams will be expected to play a more prominent role how to meet and interact with their existing and prospective investors.

### **Changing Regulatory Landscape**

Commission Payments to brokers are under scrutiny, especially in UK