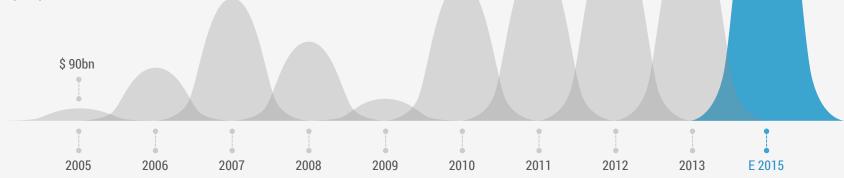

### Institutional Investment Into Emerging Markets

Pools of EM dedicated money continues to rise

Equity mandates of institutional investors continue to broaden to include international equities. Emerging Markets, despite fluctuations in sentiment, continue to receive steady inflows from a broader and more geographically diversified investor base.

Falling commission payments and regulatory developments, most prominently in the UK, are resulting in brokers scaling back their support to companies. IR teams will be expected to play a more prominent role how to meet and interact with their existing and prospective investors.

\$5 trillion