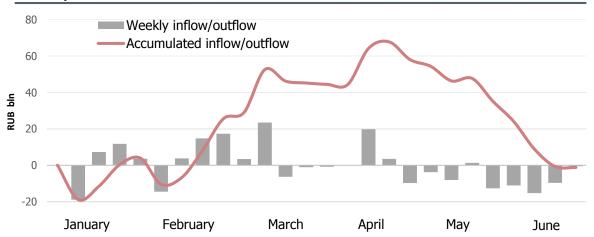

## Inflow/outflow of non-residents: 2016

New extended analytical products are available on a paid subscription basis. For more information please see this <u>presentation</u> on the MOEX website.

Indicator of International Investments is calculated as the difference between total value of buy trades and total value of sell trades of non-residents for the period on the MOEX Equity Market, including on-exchange main trading mode and negotiated trading mode. The indicator includes trades of non-residents and dealer's trades of Russian subsidiaries of global banks and brokers