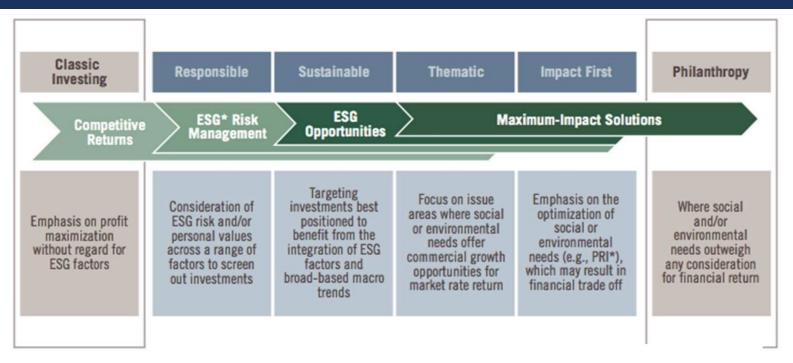

# For investors, a spectrum of ESG approaches

• "Screening" is out. "Integration" and "Stewardship" are in.