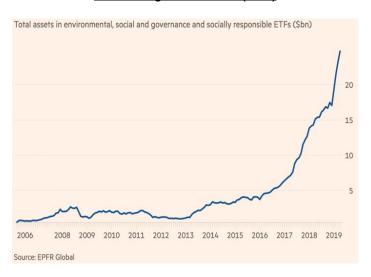

## Does ESG matter? Just follow the money

#### **ESG Exchange Traded Funds (AUM)**

#### Issuance of Green Bonds

• ESG is one of few active strategies seeing inflows