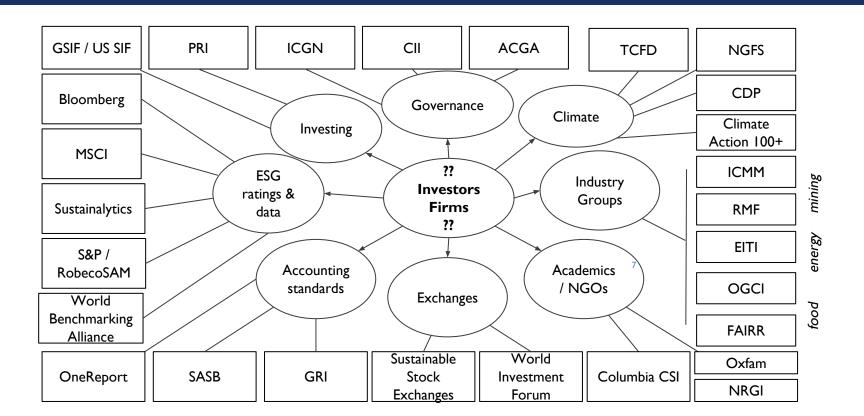

# But for a company, "doing ESG" is no easy task

Sustainability reports GRI/SASB agencies ESG Industry-specific indices questions

# And the deeper you look the more you'll find