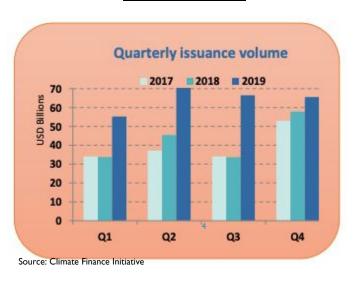

## Does ESG matter? Just follow the money

#### Issuance of Green Bonds

• ESG is one of few active strategies seeing inflows