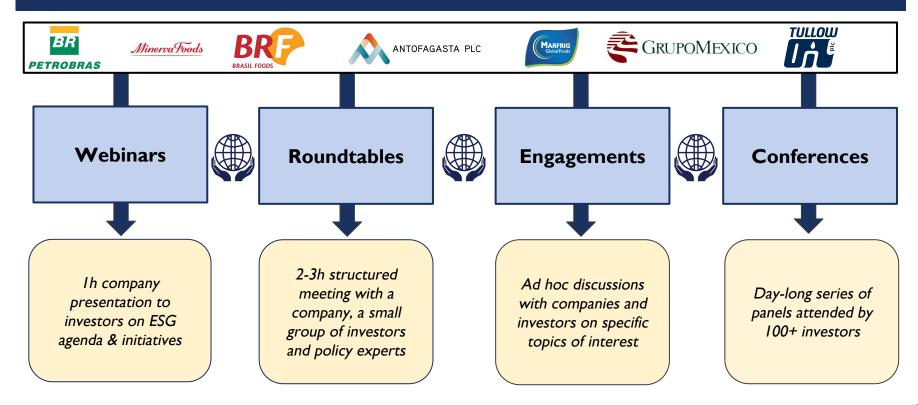

adopted policies committing to refrain from retaliation against activitsts or human rights defenders?"

#### On Tailings / Waste

- 1. Are you committed to the new Tailings Standard?
- Would you consider adoption of a more rigorous tailings framework, such as the recommendations in <u>Safety First Guidelines</u>?
- 3. **Could you commit to**: a ban on upstream TSF design; a ban on aqueous tailings release; limits to TSF density; appropriate financial assurance and public liability insurance.
- 4. Consider **technologies** that reduce tailings footprints such as filtered tailings, in-situ leaching and designer tailings.
- Commit to management of and disclosure on all mining waste, including waste rock or heap leach facilities, in addition to tailings.

### Helping companies connect on ESG



### **THANK YOU!**

Andrew Howell, CFA andrew.howell@eminvestorsalliance.org 862-241-5810