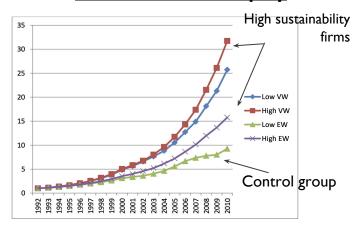

### ...and the evidence is that ESG helps performance

### **Evolution of \$1 of equity**

"Organizations that voluntarily integrate environmental and social policies in their business model represent a fundamentally distinct type of the modern corporation... High Sustainability companies significantly outperform their counterparts over the long-term, both in terms of stock market as well as accounting performance." \*

<sup>\* &</sup>quot;The Impact of Corporate Sustainability on Organizational Processes and Performance" Eccles, Ioannou, Serafeim