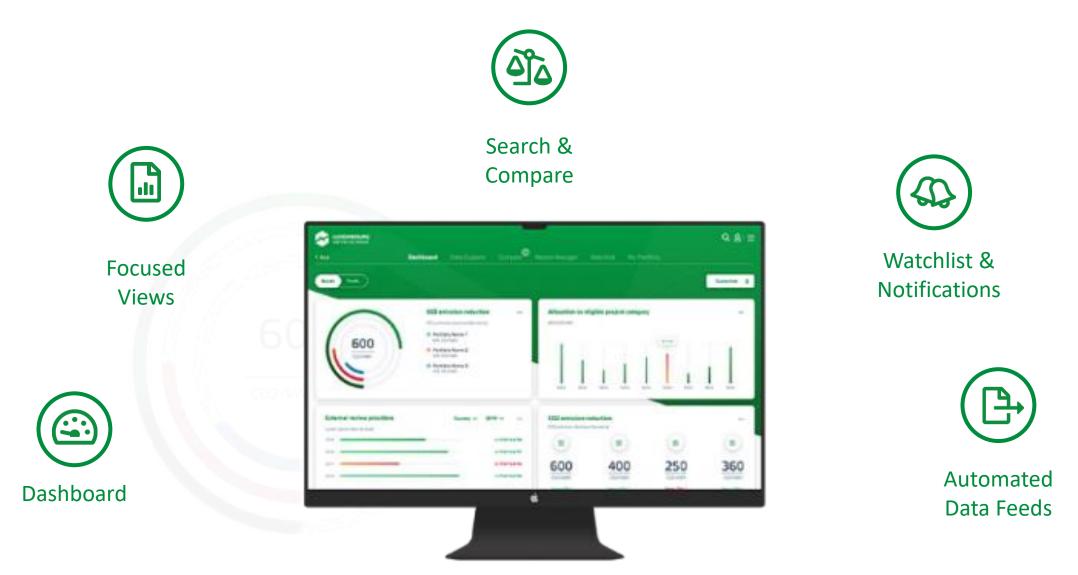

#### Players and Regulations

Luxembourg Green Exchange LGX DataHub – Structured sustainability data in one centralised hub