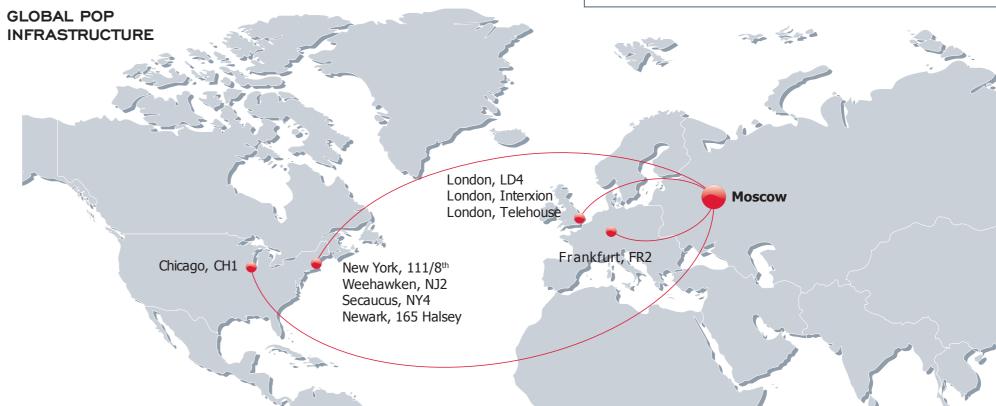

Connectivity:

**T** +7 (495) 745-81-26 **E** mbtech@moex.com

Market Data:

**T** +7 (495) 363-32-32 **E** data@moex.com

MOSCOW EXCHANGE
GLOBAL CONNECTIVITY

Moscow Exchange offers its customers network connectivity from top financial centers across the globe including London, Chicago, New York, Frankfurt and others through its global infrastructure.

#### Infrastructure

- Globally competitive door-to-door latency
- 9 global points of presence
- Resilient infrastructure

#### **Availability**

- Presence in top global financial centers
- Service available to all MOEX Trading members, their clients, telecom providers, market data and OMS vendors

Global MOEX network services provide direct point to point connections to Trading and Information Systems by low latency routes over high capacity fiber network. Resilient network solution is focused on effectively reducing operational costs and providing high performance to Moscow Exchange customers.