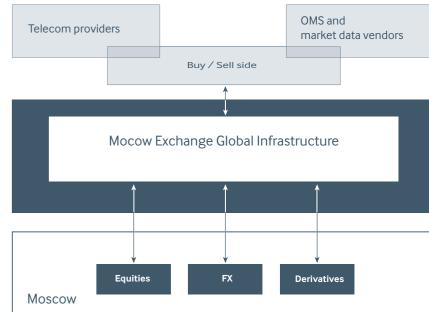

#### **Access to MOEX markets**

- FIX order routing and sponsored access where allowed by the local regulator
- UDP multicast market data
- Testing and certification

#### Infrastructure

- Globally competitive door-to-door latency
- 9 global points of presence
- Resilient infrastructure

#### **Availability**

- Presence in top global financial centers
- Service available to all MOEX Trading members, their clients, telecom providers, market data and OMS vendors

Global MOEX network services provide direct point to point connections to Trading and Information Systems by low latency routes over high capacity fiber network. Resilient network solution is focused on effectively reducing operational costs and providing high performance to Moscow Exchange customers.

# Connectivity to the Moscow Exchange

Access to the largest Eastern European liquidity venue.