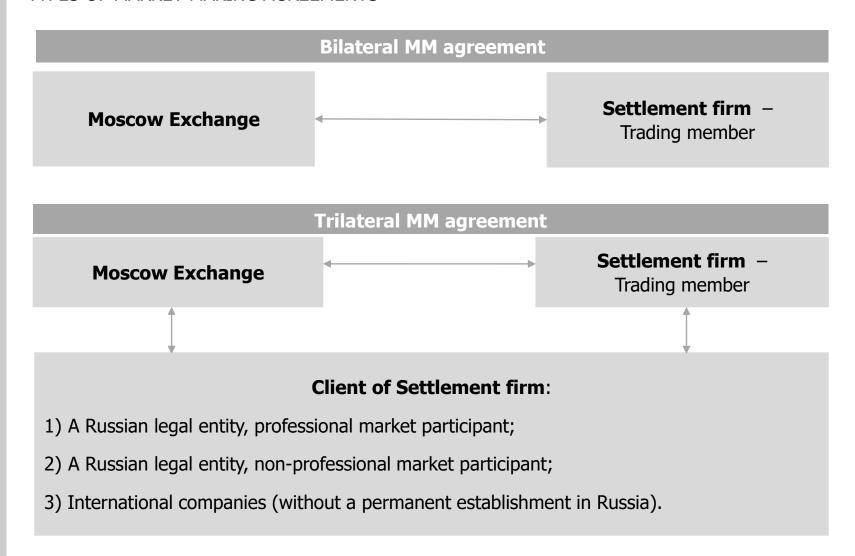

| Settlement price of the day clearing session.                                                                                                                                                                                                                                                                                                                                                                                                                                                                                                                                                                                                                                                                                                                                       |



TYPES OF MARKET MAKING AGREEMENTS





#### **SELECTION CRITERIA**

In order to apply for the market making program the market maker should send an application indicating the program of interest and the clearing registers section code(-s) via <a href="mailto:email">email</a>. In selecting an applicant for approval, several criteria are taken into account.

The main criterion is the **organizational structure**, where 1 indicates the most preferable:

1. Trading member certified by the Bank of Russia and fulfilling MM obligations under its own trading accounts;

Further, the priority is given to trading members acting in the interests of clients, depending on the status of such client (in descending order):

- 2. Russian bank/investment firm certified by the Bank of Russia;
- 3. Foreign bank/investment firm;
- 4. Russian leg