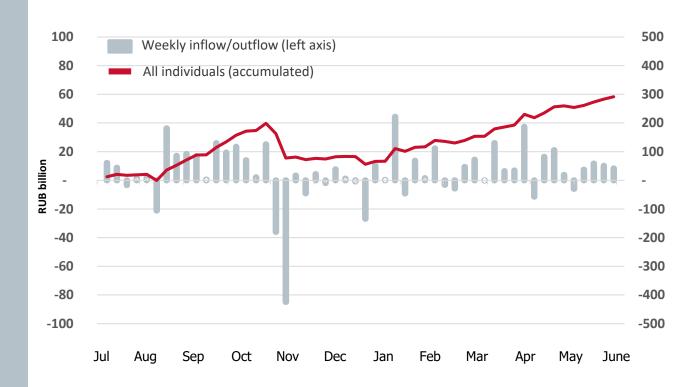

## **EQUITY MARKET REVIEW**

June 2021

**Subscribe** 

- In June, retail investors bought Russian shares listed on MOEX to the amount of P29 billion\*.
- The most market inflow was seen in the week of 14 to 18 June totaling in P12 billion.
- Total inflow increased by P281 billion during the last 12 months.

## Inflow/outflow of private investors' funds: 2020-2021

Extended analytics is available to paid subscribers. For more information, please visit Moscow Exchange's <u>website</u>.

The Individual Investment Indicator tracks the difference between the total volumes of Russian and foreign shares as well as DRs bought and sold by private clients on MOEX's main trading mode over the period.