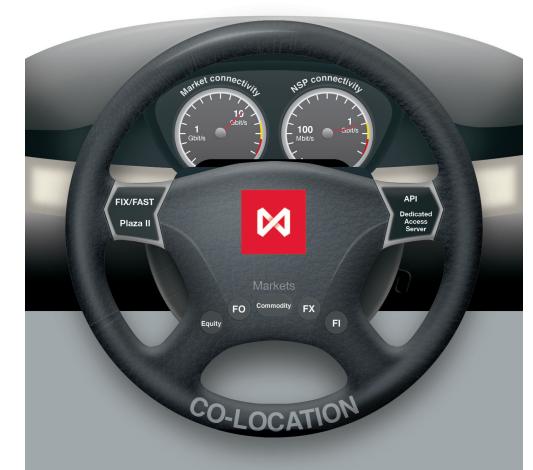

# CO-LOCATION: CLOSEST TO EVERY TRADE

- Lowest latency connectivity solution available through local certified network service providers, global financial networks
- High-speed, reliable market data and order routing solutions: FIX, FAST, proprietary API interfaces
- Hosting facility supports flexibly configurable connectivity schemes
- Specialized testing and certification environment for client software
- Highly skilled support technicians available for assistance

# Speed and Redundancy

- Your equipment is located closest to the Exchange infrastructure to ensure lowest latency possible to access wide range of exchange markets
- Up to 10 Gbit/s network connectivity
- Minimum latency access to growing number of brokers and software vendors

#### CO-LOCATION: PREMIUM ACCESS TO THE MOSCOW EXCHANGE

- Wide range of certified network service providers
- State-of-the-art Data Center, largest in Moscow
- Supported connectivity solutions: proprietary API, FIX, UDP multicast