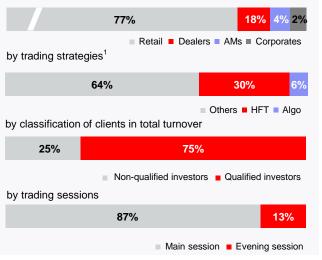

## EQUITY MARKET: FEBRUARY 2024 HIGHLIGHTS

Main mode turnover

by client groups

This presentation has been prepared and issued by Public Joint Stock Company "Moscow Exchange MICEX-RTS" (the "Company"). Unless otherwise stated, the Company is the source for all data and information contained in this document. All data and information, whether from the Company or a third party, is provided "AS IS" and on an "AS AVAILABLE" basis and may not be accurate or up to date. The Company accepts no responsibility for the accuracy, timeliness, completeness, performance or fitness for a particular purpose of the data and information. None of the Company, or any of its subsidiaries or affiliates or any of such person's directors, officers or employees, advisers or other representatives, accepts any liability whatsoever (whether in negligence or otherwise) arising, directly or indirectly, from the use of this document or otherwise arising in connection therewith.