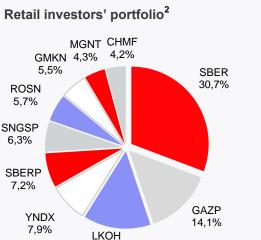

<sup>1</sup> HFT >10K orders / day; Algo >1K orders / day; Others<1K orders / day

Mechel, MTLR

VTB, VTBR

<sup>2</sup> For each security for each client net position is counted (purchases minus sells) for the reporting period. For each security retail investors positions are aggregated and TOP 10 equities are sorted out.

64,7



### Retail investors' portfolio<sup>2</sup>



14,1%



### Number of registered retail investors, mln

Total trading volume dynamics, RUB trln





# MOEX MOSCOW EXCHANGE

## EQUITY MARKET: FEBRUARY 2024 HIGHLIGHTS

Main mode turnover

by client groups





This presentation has been prepared and issued by Public Joint Stock Company "Moscow Exchange MICEX-RTS" (the "Company"). Unless otherwise stated, the Company is the source for all data and information contained in this document. All data and information, whether from the Company or a third party, is provided "AS IS" and on an "AS AVAILABLE" basis and may not be accurate or up to date. The Company accepts no responsibility for the accuracy, timeliness, completeness, performance or fitness for a particular purpose of the data and information. None of the Company, or any of its sub