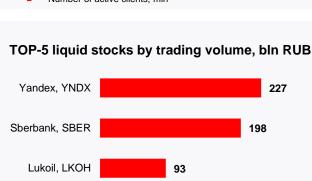

<sup>1</sup> HFT >10K orders / day; Algo >1K orders / day; Others<1K orders / day

Mechel, MTLR

VTB, VTBR

<sup>2</sup> For each security for each client net position is counted (purchases minus sells) for the reporting period. For each security retail investors positions are aggregated and TOP 10 equities are sorted out.

64,7



### Retail investors' portfolio<sup>2</sup>



14,1%



### Number of registered retail investors, mln

Total trading volume dynamics, RUB trln





# MOEX MOSCOW EXCHANGE

## EQUITY MARKET: FEBRUARY 2024 HIGHLIGHTS

Main mode turnover

by client groups





This presentation has been prepared and issued by Public Joint Stock Company "Moscow Exchange MICEX-RTS" (the "Company"). Unless otherwise stated, the Company is the source for all data and information contained in this document. All data and information, whether from the Company or a third party, is provided "AS IS" and on an "AS AVAILABLE" basis and may not be accurate or up to date. The Company accepts no responsibility for the accuracy, timeliness, completeness, performance or fitness for a particular purpose of the data and info