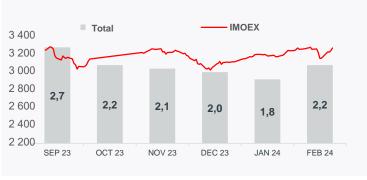

### Number of registered retail investors, mln

Total trading volume dynamics, RUB trln