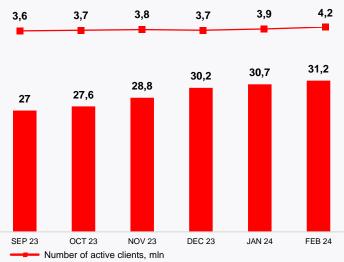

<sup>1</sup> HFT >10K orders / day; Algo >1K orders / day; Others<1K orders / day

Mechel, MTLR

VTB, VTBR

<sup>2</sup> For each security for each client net position is counted (purchases minus sells) for the reporting period. For each security retail investors positions are aggregated and TOP 10 equities are sorted out.

64,7



### Retail investors' portfolio<sup>2</sup>



14,1%



### Number of registered retail investors, mln

Total trading volume dynamics, RUB trln





# MOEX MOSCOW EXCHANGE

## EQUITY MARKET: FEBRUARY 2024 HIGHLIGHTS

Main mode turnover

by client groups





This presentation has been prepared and issued by Public Joint Stock Company "Moscow Exchange MICEX-RTS" (the "Company"). Unless otherwise stated, the Company is the source for all data and information contained in this document. All data and information, whether from the Company or a third party, is provided "AS IS" and on an "AS AVAILABLE" basis and may not be accurate or up to date. The Company accepts no responsibility for the accuracy, timeliness, completeness, performance or fitness for a particular purpose of the data and information. None of the Company, or any of its subsidiaries or affiliates or any of such person's directors, officers or employees, advisers or other