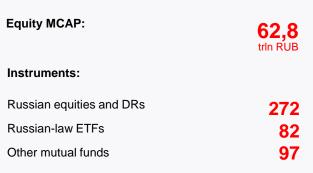

## EQUITY MARKET: FEBRUARY 2024 HIGHLIGHTS

Main mode turnover

by client groups

This presentation has been prepared and issued by Public Joint Stock Company "Moscow Exchange MICEX-RTS" (the "Company"). Unless otherwise stated, the Company is the source for all data and information contained in this document. All data and information, whether from the Company or a third party, is provided "AS IS" and on an "AS AVAILABLE" basis and may not be accurate or up to date. The Company accepts no responsibility for the accuracy, timeliness, completeness, performance or fitness for a particular purpose of the data and information. None of the Company, or any of its subsidiaries or affiliates or any of such person's directors, officers or employees, advisers or other representatives, accepts any liability whatsoever (whether in negligence or otherwise) arising, directly or indirectly, from the use of this document or otherwise arising in connection therewith.