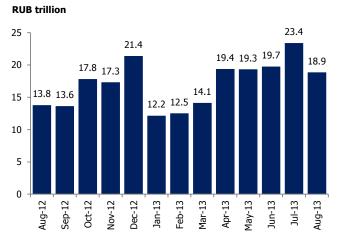

#### MONEY MARKET TRADING VOLUME

#### JULY TRADING VOLUME BREAKDOWN

The Money Market's trading volume came to RUB18.9 tn in August. The average daily trading volume was RUB0.86 tn, down 16% from the previous month. The volume of inter dealer repo transactions was RUB7.3 tn (38.9% of the total trading volume), while the volume of direct repo with the Bank of Russia came to RUB10.2 tn (54.2%). Credit market volumes accounted for RUB0.59 tn (3.1%) (including the Bank of Russia's deposit operations at RUB593.1 bn and its lombard auctions at RUB0.7 bn). The Pension Fund and Federal Treasury's deposit operaions totaled RUB111 bn (0.6%) and RUB210 bn (1.1%), respectively. The OTC repo volume was RUB384.8 bn (2%).