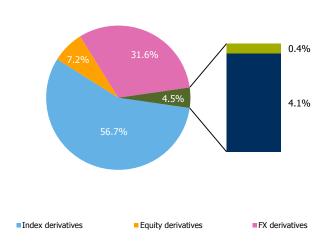

#### TRADING VOLUMES BY UNDERLYING ASSET

The total value traded on the Moscow Exchange's Derivatives market in August was RUB3.54 tn, or 81.9 mn contracts. The average daily value traded on the market was RUB161 bn, down 6% from the previous month. The total open interest as of the end of the month reached RUB433.4 bn or 12.4 mn contracts.

Index derivatives made up 56.7% of the total trading volume (RUB2 tn), securities derivatives came in at 7.2% (RUB0.25 tn), FX derivatives at 31.6% (RUB1.12 tn), interest derivatives at 0.4% (RUB14.8 bn), while commodity derivatives totaled 4.1% (RUB146.1 bn).