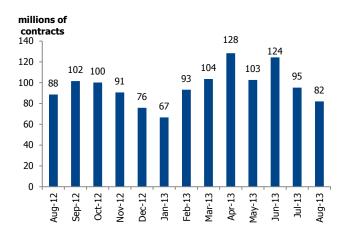

#### TRADING VOLUMES BY UNDERLYING ASSET

The total value traded on the Moscow Exchange's Derivatives market in August was RUB3.54 tn, or 81.9 mn contracts. The average daily value traded on the market was RUB161 bn, down 6% from the previous month. The total open interest as of the end of the month reached RUB433.4 bn or 12.4 mn contracts.