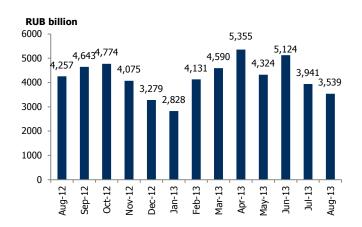

#### TRADING VOLUME

The secondary bond market's trading volume totaled RUB1.083 tn in August. The average daily trading volume was RUB49 bn, down 9% from the previous month. Secondary market turnover in corporate bonds was RUB495.2 bn (45.7% of the total trading volume), while regional bonds accounted for RUB35.1 bn (3.2%), government bonds came in at RUB370.2 bn (34.2%), T+2 trades totaled RUB0.3 bn, and eurobonds made up RUB2 bn (0.2%). The volume of new issues placed totaled RUB180.1 bn (16.6%).