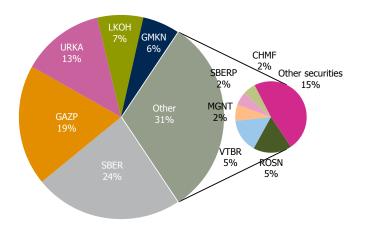

# MONTHLY BEST SELLERS ON THE SECURITIES MARKET

August's top sellers were Sberbank ords (SBER) with a turnover of RUB138.79 bn (24%), followed by Gazprom (GAZP) with a turnover of RUB113.02 bn (19%), Uralkali (URKA) with RUB77.27 (13%), LUKOIL (LKOH) with RUB43.15 bn (7%), and MMC Norilsk Nickel (GMKN) with RUB34.5 bn (6%). Trading in other securities came to RUB184.9 bn (31% of the total trading volume).