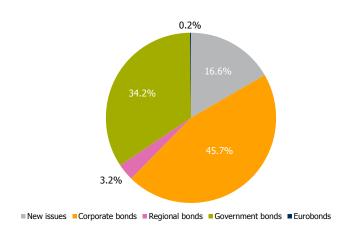

#### TRADING VOLUME

The secondary bond market's trading volume totaled RUB1.083 tn in August. The average daily trading volume was RUB49 bn, down 9% from the previous month. Secondary market turnover in corporate bonds was RUB495.2 bn (45.7% of the total trading volume), while regional bonds accounted for RUB35.1 bn (3.2%), government bonds came in at RUB370.2 bn (34.2%), T+2 trades totaled RUB0.3 bn, and eurobonds made up RUB2 bn (0.2%). The volume of new issues placed totaled RUB180.1 bn (16.6%).