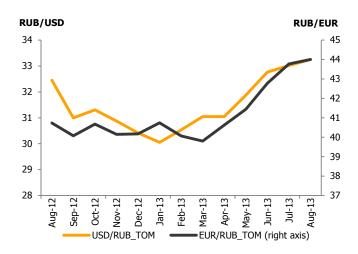

#### **EXCHANGE RATES**

The USD and EUR appreciated against the ruble in August. The USD with tomorrow settlement gained RUB0.24 (0.7%) to 33.25 RUB/USD. The EUR with tomorrow settlement strengthened RUB0.23 (0.5%) to 44.00 RUB/EUR at the end of August.