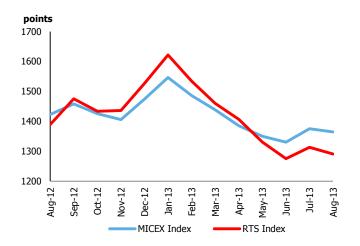

#### MICEX INDEX, RTS INDEX

The MICEX Index lost 0.81% over the month to 1,364.65 (from 1,375.79 at the end of July). The dollar denominated RTS Index was down 1.71% to 1,209.96 (1,313.38 at the end of July). The cash equity market's capitalization depreciated 0.53% in August to USD708.11 bn on the last day of the month (from USD711.95 bn at the end of July).