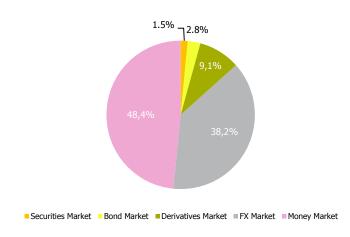

#### MONTHLY TRADING VOLUME BY MARKETS

The total monthly trading volume in Moscow Exchange's markets in August was RUB39 tn. The average daily trading volume amounted to RUB1.77 tn, down 7% from the previous month. Trading in securities, RDRs and mutual funds units constituted 1.5% (RUB0.59 tn) of the total trading volume, while the bond market's share was 2.8% (RUB1.0 tn), the derivatives market made up 9.1% (RUB3.5 tn), and the FX and money market accounted for 86.6% (RUB33.8 tn).