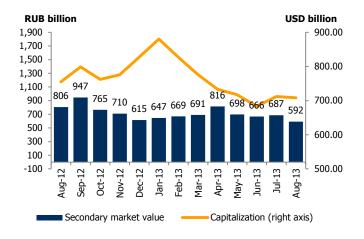

# (STOCKS, RDRs, AND INVESTMENT FUND UNITS)

VALUE TRADED IN STOCKS, RDRs AND INV. FUNDS UNITS

#### MICEX INDEX, RTS INDEX

The MICEX Index lost 0.81% over the month to 1,364.65 (from 1,375.79 at the end of July). The dollar denominated RTS Index was down 1.71% to 1,209.96 (1,313.38 at the end of July). The cash equity market's capitalization depreciated 0.53% in August to USD708.11 bn on the last day of the month (from USD711.95 bn at the end of July).