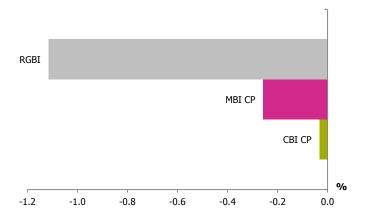

#### MONTHLY CHANGES

IN BOND INDICES

The Russian Government Bond Index (RGBI) was down 1.12% in August to 133.0 (from 134.50 at the end of July). The MICEX Municipal Bond Index (MICEX MBI CP) was down 0.01% to 97.15 (from 97.40 at the end of July). The MICEX Corporate Bond Index was down 0.03% to 93.34 (from 93.37 at the end of July).