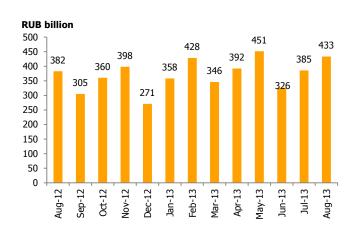

# TRADING VOLUME BREAKDOWN BY MARKET SECTORS

The stock-trading volume totaled RUB0.59 tn in August. The average daily trading volume was RUB27 bn, down 10% from the previous month. The Main Market sector made up 88.2% of the total secondary market trading volume, the Standard sector accounted for 1.0%, the Classica sector constituted 0.1%, and the T+2 sector came in at 10.6%. The primary market's value was RUB0.5 bn. OTC trading came to RUB0.18 tn, or 23.7% of the combined value of secondary market and OTC trades.