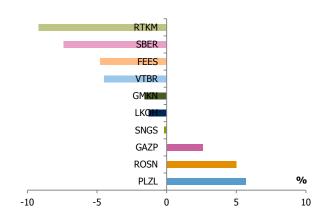

#### MONTHLY CHANGES IN BLUE CHIPS

**CLOSING PRICES** 

The following blue chip shares were down in August: Rostelecom ords by 9.2% (RUB100.51 per share), Sberbank ords by 7.4% (RUB88.23 per share), Federal Grid Company ords by 4.8% (RUB0.10597 per share), VTB Bank ords by 4.5% (RUB0.0445 per shares), Norilsk Nickel ords by 1.6% (RUB4,370 per share), LUKOIL ords by 1.3% (RUB1,924.5 per share), Surgutneftegas ords by 0.2% (RUB26.072 per share). The following blue chip shares were up in August: Gazprom ords by 17.9% (RUB128.61 per share), Rosneft ords by 5.0% (RUB246.33 per share), Polyus Gold ords by 5.7% (RUB904.9 per share).