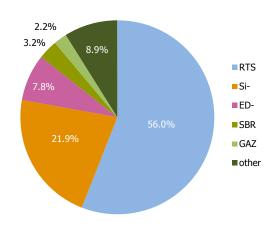

#### **DERIVATIVES MARKET MONTHLY BEST SELLERS**

The derivatives market's best sellers in August were the RTS Index futures contract (RTS) with a trading volume of RUB1.98 tn (56%), the USD/RUB FX futures contract (Si) with RUB0.77 tn (21.9%), the EUR/USD FX futures contract (ED) with RUB0.28 tn (7.8%), futures on Sberbank ords (SBR) with RUB0.1 tn (3.2%), and futures on Gazprom ords (GAZ) with RUB77.4 bn (2.2%) of the trading volume. Other derivatives saw trading totaling RUB0.3 tn (8.9%).