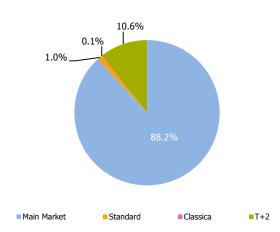

# TRADING VOLUME BREAKDOWN BY MARKET SECTORS

The stock-trading volume totaled RUB0.59 tn in August. The average daily trading volume was RUB27 bn, down 10% from the previous month. The Main Market sector made up 88.2% of the total secondary market trading volume, the Standard sector accounted for 1.0%, the Classica sector constituted 0.1%, and the T+2 sector came in at 10.6%. The primary market's value was RUB0.5 bn. OTC trading came to RUB0.18 tn, or 23.7% of the combined value of secondary market and OTC trades.