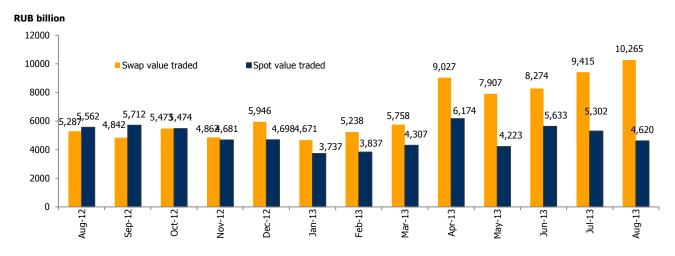

#### FX MARKET TRADING VOLUME

The information provided herein is intended for informational purposes only. This annotation does not provide any recommendations and guidance to take actions on financial markets. For further information, please contact salesteam@moex.com — moex.com

#### TRADING VOLUME

The FX market's trading volume totaled RUB14.9 tn in August. The average daily trading volume was RUB677 bn, up 6% from the previous month. Spot trading reached RUB4.6 tn, or 31% of the total trading volume. Swap operations constituted 69% of the total trading volume (RUB10.3 tn).