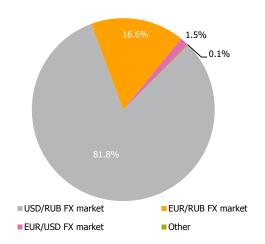

USD/RUB transactions made up 81.8% of the market's total trading volume, totaling RUB12.2 tn, while EUR/RUB transactions came to RUB2.5 tn (16.6%), EUR/USD transactions to RUB0.22 bn (1.5%), CNY/RUB transactions to RUB2.9 bn (0.01%), and the bicurrency basket to RUB11.2 bn (0.1%).