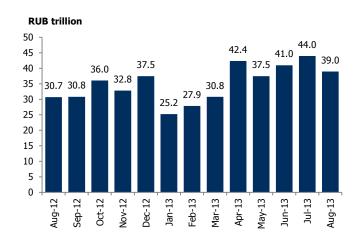

# TRADING VOLUME OF MOSCOW EXCHANGE GROUP

#### MONTHLY TRADING VOLUME BY MARKETS

The total monthly trading volume in Moscow Exchange's markets in August was RUB39 tn. The average daily trading volume amounted to RUB1.77 tn, down 7% from the previous month. Trading in securities, RDRs and mutual funds units constituted 1.5% (RUB0.59 tn) of the total trading volume, while the bond market's share was 2.8% (RUB1.0 tn), the derivatives market made up 9.1% (RUB3.5 tn), and the FX and money market accounted for 86.6% (RUB33.8 tn).