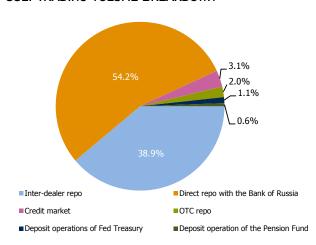

#### JULY TRADING VOLUME BREAKDOWN

The Money Market's trading volume came to RUB18.9 tn in August. The average daily trading volume was RUB0.86 tn, down 16% from the previous month. The volume of inter dealer repo transactions was RUB7.3 tn (38.9% of the total trading volume), while the volume of direct repo with the Bank of Russia came to RUB10.2 tn (54.2%). Credit market volumes accounted for RUB0.59 tn (3.1%) (including the Bank of Russia's deposit operations at RUB593.1 bn and its lombard auctions at RUB0.7 bn). The Pension Fund and Federal Treasury's deposit operaions totaled RUB111 bn (0.6%) and RUB210 bn (1.1%), respectively. The OTC repo volume was RUB384.8 bn (2%).