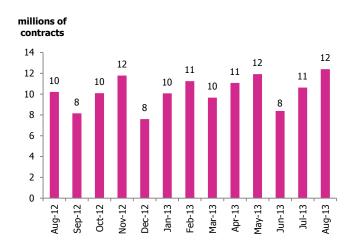

#### **DERIVATIVES MARKET TRADING VOLUME**

#### TRADING VOLUMES BY UNDERLYING ASSET

The total value traded on the Moscow Exchange's Derivatives market in August was RUB3.54 tn, or 81.9 mn contracts. The average daily value traded on the market was RUB161 bn, down 6% from the previous month. The total open interest as of the end of the month reached RUB433.4 bn or 12.4 mn contracts.